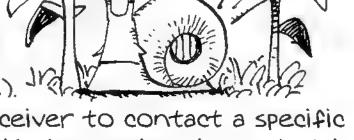

HE'S FLYING

Chapter 391: THE GIRL

THEY CALLED A DEMON

STOP!

Q: In chapter 367, Sanji breaks a Transponder Snail. That's terrible!!

The Transponder Snail didn't do a thing to him! Do you want the Transponder Snail to cry? It'll scream out in pain, y'know? Maybe its body won't hurt, but it'll cry because of emotional hurt. So let's apologize.

--Naoko

A: Well, err... I thought that's the impression you'd get, but

there's no need to worry. The illustration on the right is a Transponder Snail in the wild. It is able to communicate with its cohorts through the use of electrical waves (thought waves).

And humans attach a Button receiver to contact a specific Transponder Snail. Hence, even if the receiver is crushed, it doesn't hurt the transponder Snail itself.

Q: Mr. Oda, you are guilty of sexual harassment.
--Representative of all girls